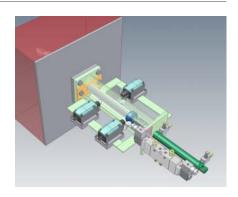

### Improved contact rod guide

- In the past, always the same problem: The tightness of the contact rod guide.
- Now: A completely new concept for fail-proof contact equipment resistant to interference.

## The AICHELIN solution: optimized end positions and lever limit switches

- Use of more robust roller lever limit switches instead of reed contacts.
- Use of **consistent end position switches** throughout the entire plant.
- Optimized sealing of the contact rod guide.

Robust limit switches guarantee reliable function.