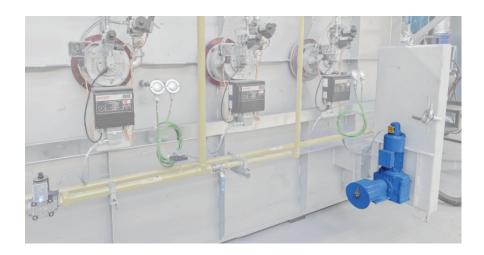

#### The AICHELIN solution: Position display directly on the drive

 Current position of the cross pusher always on display on the drive.

### Customer benefits

- Permanent visibility of the drive position.
- Avoidance of operational error due to unknown position.
- Simplified manual operation.
- Advantages to maintenance work and saves time.