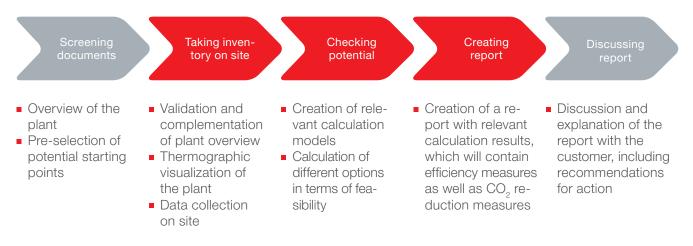

The AICHELIN process, namely the way you receive a **report** about the **state of your plants' potential**, looks as follows:

Possible measures include:

- Efficiency enhancements, i.e. reduction of heat losses, reduction of plant downtimes, ...
- Optimization of process media at the plants, i.e. by multi-level gassing
- Heating optimizations, i.e. by adding hydrogen
- Program optimizations for control systems, i.e. by optimizing the operation of the plant