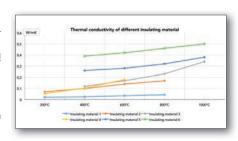

## The ambitious goal: 30% decrease in losses

- Definition of the objective by the customer: 30% decrease in heat loss!
- The first step: Analysis of material selection
- Selection and customization of the perfect material combination for the customer by using a **heat transfer calculation** that is based on known process parameters

- Determination of **measures** to reduce heat losses, e.g.
  - Reduce thermal bridges
  - Install insulation in a targeted manner
  - Insulation of additional fittings
- After optimization by engineering department
  - Removal of the old insulation
  - Installation of the new, optimized insulation by our specialists
- The last step: **Validation of improvements** through thermography and by measuring the furnace gas consumption
- 35% decrease in heat loss for this successful project 5% above the target!