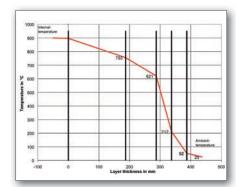

- Determination of **measures** to reduce heat losses, e.g.
  - Reduce thermal bridges
  - Install insulation in a targeted manner
  - Insulation of additional fittings
- After optimization by engineering department
  - Removal of the old insulation
  - Installation of the new, optimized insulation by our specialists
- The last step: **Validation of improvements** through thermography and by measuring the furnace gas consumption
- 35% decrease in heat loss for this successful project 5% above the target!