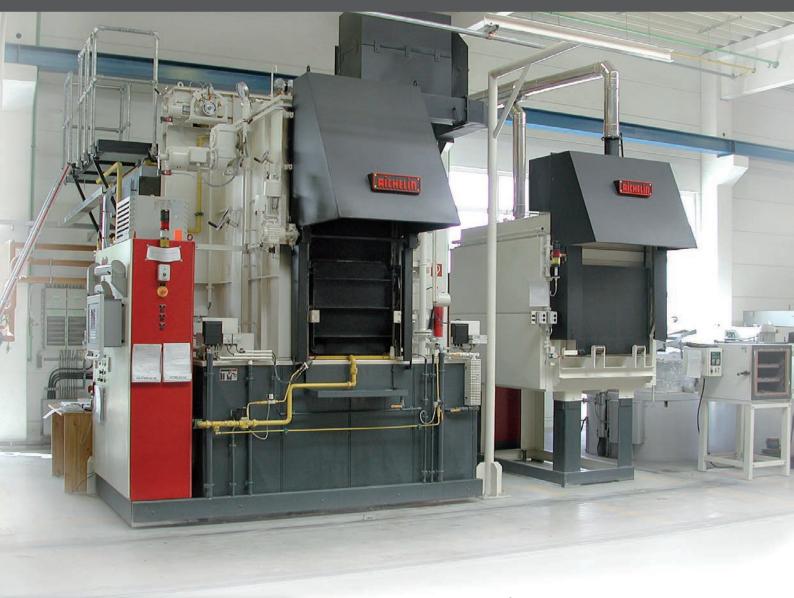

Performance optimization + process reliability + energy efficiency OPTIMIZED INSULATION

**SUCCESS STORY!** 

Chamber furnace design variant

## The task: Thermal refurbishment of a chamber furnace line

The customer's problem: Multiple worn insulation panels on several chamber furnaces. Procedure:

- Precise analysis of customer requirements by our experts
- Structural check and plant analysis using a thermal imaging camera
- Concept with optimization measures, well beyond simply replacing the furnace insulation